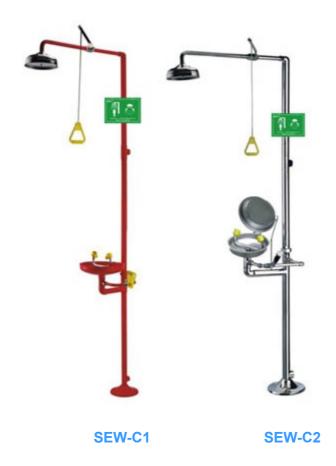

## **Combination Emergency Shower Eye Washer**

Material: Stainless steel, firm and chemical resistant.

Eye washer is suitable for cleaning eyes, face and hands; the spray head can be use of washing the whole body.

Switch of the spray shower is controlled by the top of the handle, the flow is steady and ample.

Height of the bowl is condign, couple water bores humanistic design, the heigh and angle design is according to the proportion of the face.

Outlet water bore has been handled, making the water more mild, in order to protect the eyes from being harmed.

Valve-switch make the operation simple, when using only to touch the knob.

Drain directly, the used water flow directly through the tube which is in the bowl, no pollution.

## **Technical Parameters:**

| Model                   | SEW-C1       | SEW-C2       |
|-------------------------|--------------|--------------|
| Package Size (W*D*H) mm | 1310*380*250 | 1310*350*440 |
| Gross Weight (Kg)       | 17           | 20           |